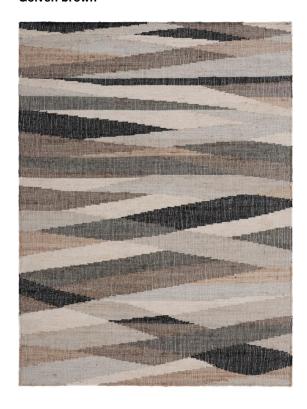

# CLOAK

#### Golven brown



## **Technical Specifications**

Product Name + Color: Golven brown

Product ID: 74360 100% Jute Material: Construction: Hand woven Surface: Loop pile Height: 0.6 Max Width: 400 cm Max Length: 900 cm Max Diameter: 400 cm Edge Finish:

Backing: No backing (a rug pad is

recommended)

Size Variation: +/- 5%

Color Accuracy: This product is hand dyed. Color

None

deviations can occur

Application: area rug Country of Origin: India

#### **Performance**

Traffic: Suitable for residential and low traffic areas only. Do not use with caster chairs. Movable furniture can cause damage.

Flammability: to be confirmed

## **Environmental Compliance**

Azo-free dyes

## **Social Compliance**

Certified by Cair & Fair, Certified by Goodweave

#### Maintenance

- · Vacuum regularly to remove surface