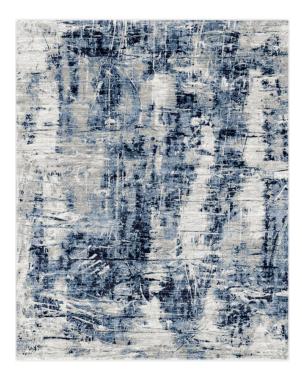

# Crinkle blue

# **Technical Specifications**

Product Name + Color: Product ID: Material: Construction: Surface: Height: Max Width: Max Length: Max Diameter: Edge Finish: Backing:

Size Variation: Color Accuracy:

Application: Country of Origin: Crinkle blue 87541 80% Bamboo Silk, 20% Cotton Tibetan hand knotted Cut pile 1.3 670 cm 1200 cm 400 cm No fringes, Cotton Fringes No backing (a rug pad is recommended) +/- 5% This product is hand dyed. Color deviations can occur area rug India