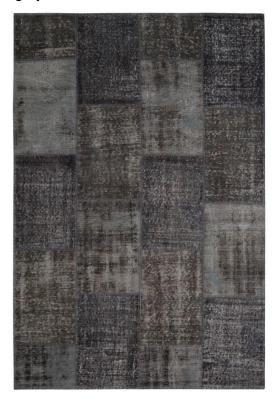

# CLOAK

# Legacy charcoal

# **Technical Specifications**

Product Name + Color: Legacy charcoal

Product ID: 57509

Material: 100% Wool

Construction: Hand made

Surface: Loop and cut pile

 Height:
 0.6

 Weight:
 2400